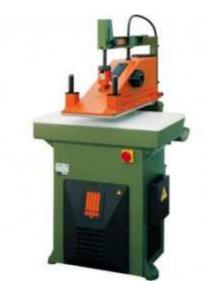

## **MULTIFORCE**

MULTIFORCE series allows to adjust automatically the cutting power. In this way it is possible to use dies from small to large size without changing the settings, provided the die height does not change. This function simplifies the usage and reduces up to 50% the cut pad consumption. The power requested for this model is always low -0.75 kW. MULTIFORCE series is available in CE or "Extra CE" version